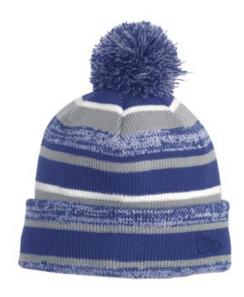

## New Era<sup>®</sup> Sideline Beanie. NE902

With its heather stripes, dual-colored pom and warm fleece lining, this is the beanie frequently spotted on pro football players and fans. A tonal embroidered New Era flag adds subtle character.

■ Fabric: 100% acrylic shell, 100% polyester fleece lining

New Era products may not be resold without embellishment.