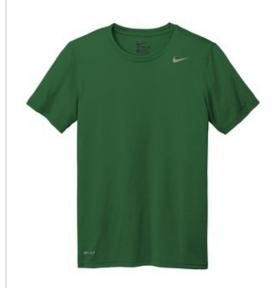

# Nike Legend Tee 727982

Built for a variety of training conditions, this legendary tee features Dri-FIT technology to wick away sweat and help keep you dry. Neck tape for durability. Heat-transfer label for tag-free comfort. A contrast heat transfer Swoosh design trademark on left chest. Contrast heat transfer Dri-FIT logo at right hem. Made of 4-ounce, 100% polyester jersey. White is 4.5-ounce, 100% polyester jersey.