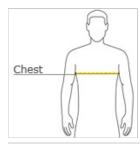

#### **HOW TO MEASURE**

#### CHEST WIDTH

Measure under the arm and around the fullest part of the chest with arms down, keeping tape horizontal.

#### SIZE CHART

|       | S         | М         | L     | XL        | 2XL            | 3XL         | 4XL   |
|-------|-----------|-----------|-------|-----------|----------------|-------------|-------|
| Chest | 35-37 1/2 | 37 1/2-41 | 41-44 | 44-48 1/2 | 48 1/2 -53 1/2 | 53 1/2 - 58 | 58-63 |