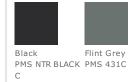

## Nike Small Brasilia Duffel BA5957



This duffel has a spacious main compartment and specialized pockets to get you through your day from gym to office and home. A shoulder strap and handles offer plenty of carrying options.

- 100% polyester
- Dual-zip main compartment provides secure, ample storage
- Shoe compartment stores footwear separately from other gear
- Double handles and a shoulder strap offer versatile carrying options
- Exterior zippered pocket allows easy access to your things
- Interior zippered pocket to stash valuables
- Contrast Swoosh design trademark
- Dimensions: 20"l x 11"w x 11"h; Approx. 2,420 cubic inches



front



back

## COLOR INFORMATION





Midnight Navy



PMS 200C