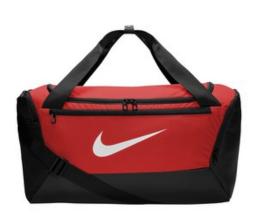

## Nike Small Brasilia Duffel BA5957

This duffel has a spacious main compartment and specialized pockets to get you through your day from gym to office and home. A shoulder strap and handles offer plenty of carrying options.

- 100% polyester
- Dual-zip main compartment provides secure, ample storage
- Shoe compartment stores footwear separately from other gear
- Double handles and a shoulder strap offer versatile carrying options
- Exterior zippered pocket allows easy access to your things
- Interior zippered pocket to stash valuables
- Contrast Swoosh design trademark
- Dimensions: 20"l x 11"w x 11"h; Approx. 2,420 cubic inches

front

back