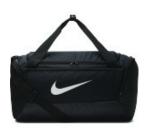

## Nike Small Brasilia Duffel BA5957

This duffel has a spacious main compartment and specialized pockets to get you through your day from gym to office and home. A shoulder strap and handles offer plenty of carrying options.

- 100% polyester
- Dual-zip main compartment provides secure, ample storage
- Shoe compartment stores footwear separately from other gear
- Double handles and a shoulder strap offer versatile carrying options
- Exterior zippered pocket allows easy access to your things
- Interior zippered pocket to stash valuables
- Contrast Swoosh design trademark
- Dimensions: 20"l x 11"w x 11"h; Approx. 2,420 cubic inches

front

back