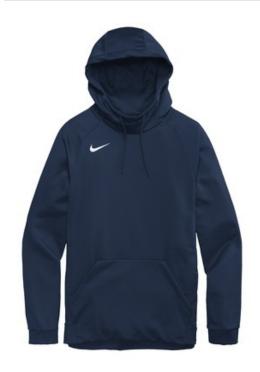

# Nike Therma-FIT Pullover Fleece Hoodie CN9473

Nike has elevated the classic hoodie by improving this year-round essential with incredibly warm Therma-FIT fabric which breathes and manages moisture. The design includes a three-panel hood, front pouch pocket and open cuffs. The contrast heat transfer Swoosh design trademark is on the right chest. Made of 7.4-ounce, 100% polyester Therma-FIT fabric.\*\*